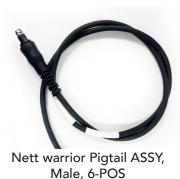

### MCNW-000-M6S-XXX

MCNW-000-F6S-XXX

Nett Warrior Pigtail ASSY, Female, 6-POS