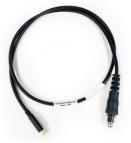

### MCNW-000-M6S-XXX

MCNW-000-F6S-XXX

Nett Warrior Pigtail ASSY, Female, 6-POS