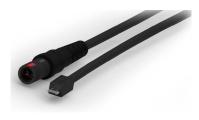

### MCNW-002-MM6S-XXX

Nett Warrior Plug to USB2.0 Type-A Plug

### MCNW-004-FM6S-XXX

Nett Warrior Plug to USB2.0 Type-C Plug