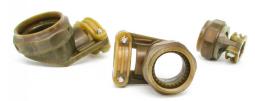

## Composite Backshells

- Ideal for commercial air applications
- Offering composite strain relief backshells and split shield rings
- M85049/91 Straight unfinished backshell
- M85049/92 90° unfinished backshell
- M85049/93 Unfinished split shield ring (used with M85049/88 band lock)