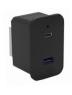

### 100 W USB C Charger

Charge more powerful devices with a light weight and convenient USB cable, meeting the 240W USB-C standard.