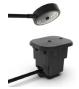

# Circular MagJack

360° rotating Circular MagJack for continuous connection at any angle. Pins are installed on the jack side and pull up through the surface to mate with the magnetic connector on headphones.